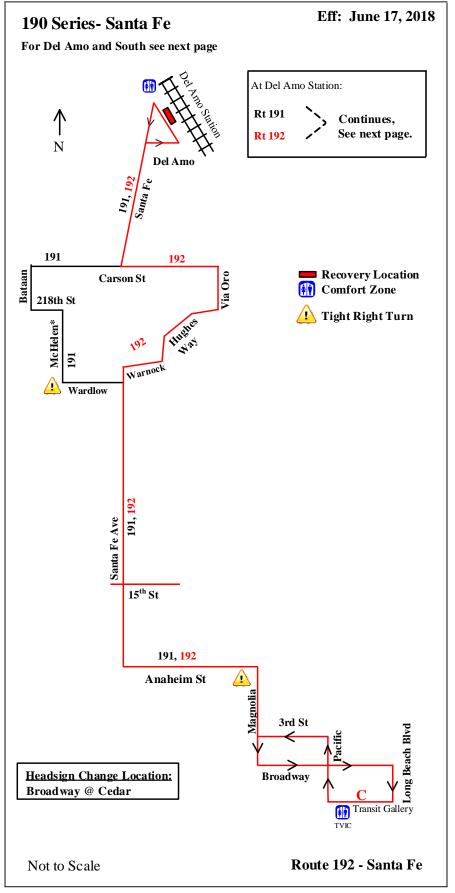

## Inbound

Exiting Del Amo Station
Left Turn on Santa Fe Ave.
Left Carson Street
Right Turn Via Oro Ave.
Right Turn Hughes Way
Right Turn Warnock Way
Left Turn Santa Fe Ave.
Left Turn Anaheim Street
Right Turn Magnolia Street
Left Turn Broadway

## (Headsign Change Location Broadway at Cedar Ave.)

Right Turn Long Beach Blvd. Right Turn 1<sup>st</sup> Street (Transit Gallery)

Enter Shelter "C".

## **Outbound**

From Transit Gallery Shelter " C" (Westbound 1st Street)
Right Turn Pacific Ave.
Left Turn 3rd Street.
Right Turn Magnolia Street
Left Turn Anaheim Street
Right Turn Santa Fe Ave.
Right Turn Warnock Way.
Left Turn Hughes Way
Left Turn Via Oro Ave.
Left Turn Carson Street
Right Turn Santa Fe Ave.

Pulls into the Del Amo Station Bay 1

Note: Turn Sheets Do Not Over Rule Running Board Sheets. Operators Have An Individual Responsibility To Read And Understand Each Running Board Sheet And Follow Any Instruction Accordingly... (Revised 8-3-2023)